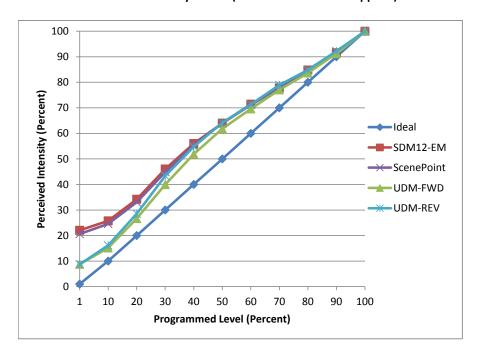

Manufacturer Liteline

Model P30LLED14W-30KFL-WH

DescriptionPAR 30 LampDriverIntegrated

Nominal Power (W) 14

**Dimming Control** Forward and Reverse

**Product Range** 

**Test Date** 5/12/2016

| Dimmer Tested Against:              | SDM12-EM | ScenePoint | UDM-FWD | UDM-REV |
|-------------------------------------|----------|------------|---------|---------|
| Pass/Fail                           | Pass     | Pass       | Pass    | Pass    |
| Best-Fit Power Profile:             |          |            |         |         |
| Minimum ON                          | 3        | 3          | 1       | 1       |
| Maximum ON                          | 92       | 91         | 93      | 91      |
| Adjust                              | 100      | 100        | 100     | 100     |
| Light Output Range (vs. non-dimmed) |          |            |         |         |
| Maximum (Perceived)                 | 95.0%    | 95.0%      | 95.1%   | 95.6%   |
| Minimum (Perceived)                 | 21.0%    | 19.6%      | 8.3%    | 8.3%    |
| Minimum (Measured)                  | 4.4%     | 3.8%       | 0.7%    | 0.7%    |

## Linearity Curves (Best-fit Power Profile Applied):